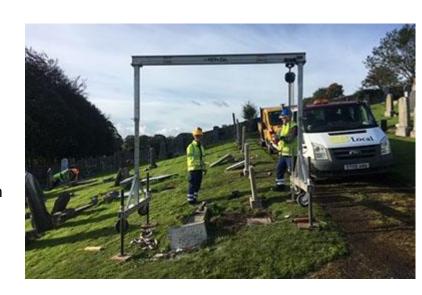

#### Introduction

The course will enable candidates to develop skills needed to use the Gantry to lift and lower memorials within the cemetery and churchyard.

The minimum age to undertake this course is 16.

Students will learn to use the gantry to lift, lower and move memorials, within the confines of a cemetery / church yard.

## The finer details

The candidates will be shown & demonstrated the use of a gantry procedure. Then be asked to prove competency through a practical / theory assessment.