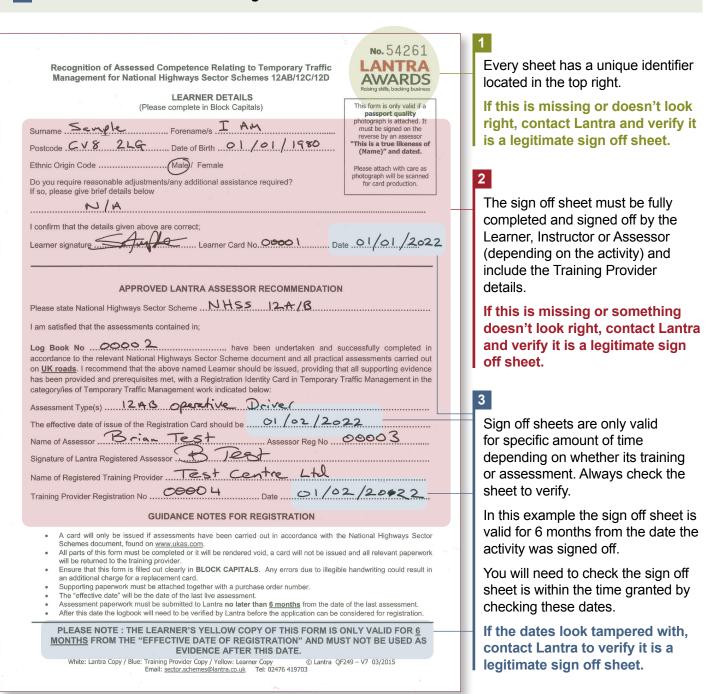

## Checking a Lantra sign off sheet is legitimate.

## How good are you at spotting an error?

When you receive a Lantra NHSS 10B / 12ABCD "Sign off sheet" what should you check to verify its valid? Lantra advises you complete a quick 3 step check to ensure what you are looking at is legitimate.

- 1 Is there a Unique Code?
- 2 Are all the Learner, Trainer/Assessor and Provider details completed?
- 3 Is the sheet valid within the time granted?

Always check the details. If something doesn't look right, don't take them on face value, contact Lantra. **Its quick and easy to verify.** 